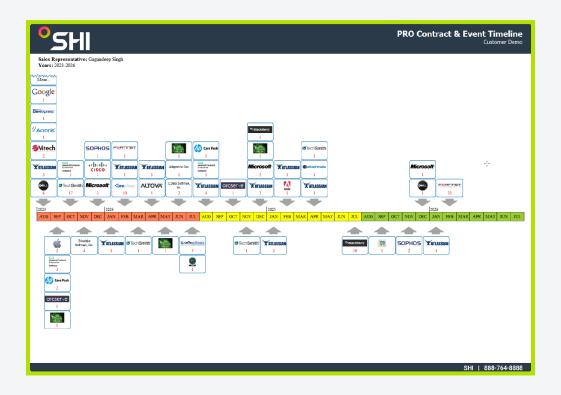

As a value-added component of SHI's comprehensive ITAM services program, the Pro offering can help compile an organization's technology renewal information so it can be easily accessed from a single location. Available at no charge to customers, Pro can help simplify the budgeting and management of technology renewals by presenting a rolling three-year timeline and overall view of all expiring maintenance agreements.

#### Pro deliverables

Customers who take part in Pro will be set up with a www.SHI.com account (if they do not already have one), and be able to access a rolling three-year technology renewal timeline through their "tools and reports" menu. They can drill down further into the details of their renewals by clicking on a month in the timeline to display the specific products, quantities, and dates of maintenance up for renewal.